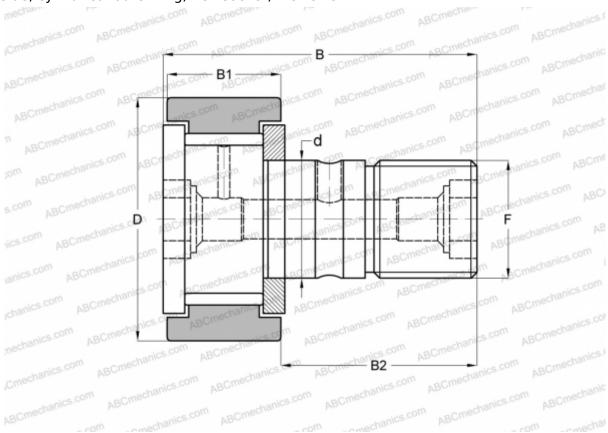

## **Technical specification**

| DIM | IENS | IONS, | ММ |
|-----|------|-------|----|
|-----|------|-------|----|

| d            | 19,050          |  |  |
|--------------|-----------------|--|--|
| D            | 44,450          |  |  |
| В            | 70,644          |  |  |
| B1           | 26,194          |  |  |
| B2           | 44,450          |  |  |
| F            | 3/4-16          |  |  |
| WEIGHT, KG   | 0,365           |  |  |
| MANUFACTURER | <u>McGill</u>   |  |  |
| INTERCHANGE  |                 |  |  |
| ABC          | <u>CR 28 VB</u> |  |  |
| IKO          | <u>CR 28 VB</u> |  |  |
| TORRINGTON   | CRB-28          |  |  |