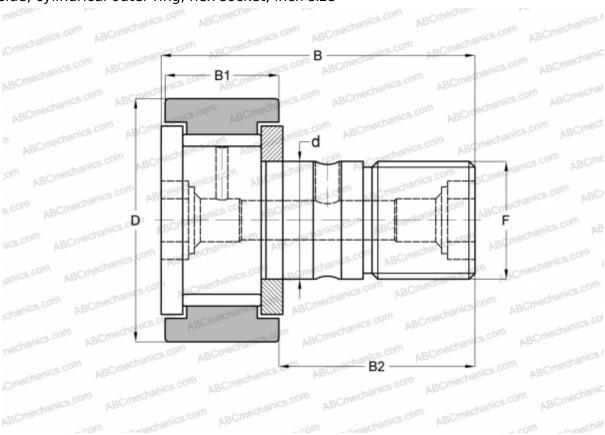

## CR 30 VB IKO

Cam followers

TYPE: Roller bearings, Stud type track rollers, With axial guidance, full complement bearing, gap seal on both side, cylindrical outer ring, hex socket, inch size

## **Technical specification**

| DIMENSIONS, MM |                 |
|----------------|-----------------|
| d              | 19,050          |
| D              | 47,625          |
| В              | 70,644          |
| B1             | 26,194          |
| B2             | 44,450          |
| F              | 3/4-16          |
| WEIGHT, KG     | 0,410           |
| MANUFACTURER   | <u>IKO</u>      |
| INTERCHANGE    |                 |
| ABC            | CR 30 VB        |
| TORRINGTON     | <u>CRB-30</u>   |
| INA            | <u>CF 30 SK</u> |
| McGill         | CF-1 7/8-B      |