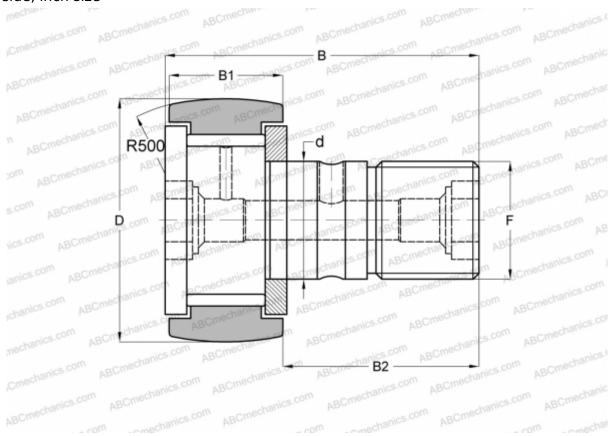

## **Technical specification**

| DIMENSIONS, MM             |                     |
|----------------------------|---------------------|
| d                          | 4,826               |
| D                          | 12,700              |
| В                          | 22,225              |
| B1                         | 9,525               |
| B2                         | 12,700              |
| F                          | NO. 10-32           |
|                            |                     |
| WEIGHT, KG                 | 0,009               |
| WEIGHT, KG<br>MANUFACTURER | 0,009<br><u>IKO</u> |
|                            |                     |
| MANUFACTURER               |                     |
| MANUFACTURER               | <u>IKO</u>          |