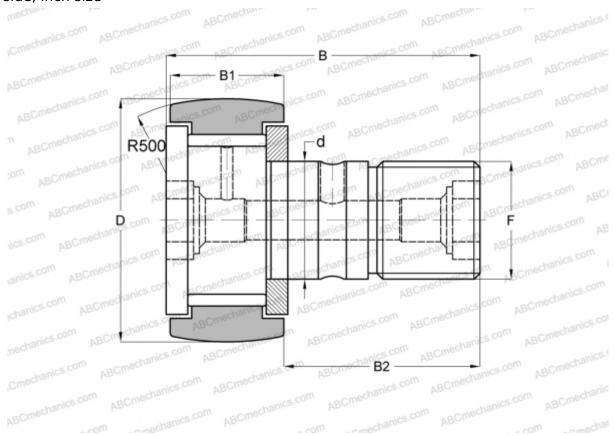

## **Technical specification**

| DIMENSIONS, MM    |                                  |
|-------------------|----------------------------------|
| d                 | 6,350                            |
| D                 | 15,875                           |
| В                 | 26,987                           |
| B1                | 11,112                           |
| B2                | 15,875                           |
| F                 | 1/4-28                           |
| WEIGHT, KG        | 0,019                            |
| MANUFACTURER      | <u>IKO</u>                       |
| INTERCHANGE       |                                  |
|                   |                                  |
| ABC               | <u>CR 10 VR</u>                  |
| ABC<br>TORRINGTON | <u>CR 10 VR</u><br><u>CRC-10</u> |