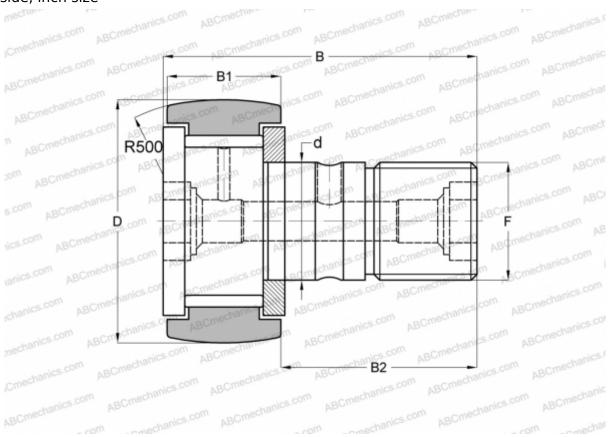

## CR 12 VR IKO

Cam followers

TYPE: Roller bearings, Stud type track rollers, With axial guidance, full complement bearing, gap seal on both side, inch size

## **Technical specification**

| DIMENSIONS, MM |                 |
|----------------|-----------------|
| d              | 9,525           |
| D              | 19,050          |
| В              | 35,719          |
| B1             | 13,494          |
| B2             | 22,225          |
| F              | 3/8-24          |
| WEIGHT, KG     | 0,035           |
| MANUFACTURER   | <u>IKO</u>      |
| INTERCHANGE    |                 |
| ABC            | <u>CR 12 VR</u> |
| TORRINGTON     | <u>CRC-12</u>   |
| INA            | <u>CF 12 Y</u>  |
| McGill         | CCF-3/4         |