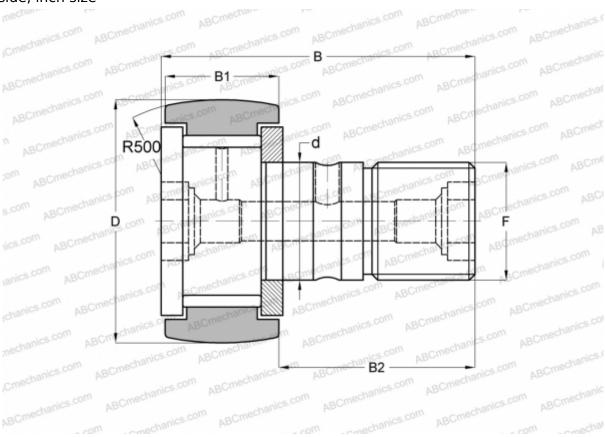

## **Technical specification**

| DIMENSIONS, MM |                 |
|----------------|-----------------|
| d              | 15,875          |
| D              | 38,100          |
| В              | 61,119          |
| B1             | 23,019          |
| B2             | 38,100          |
| F              | 5/8-18          |
| WEIGHT, KG     | 0,225           |
| MANUFACTURER   | <u>IKO</u>      |
| INTERCHANGE    |                 |
| ABC            | <u>CR 24 VR</u> |
| TORRINGTON     | <u>CRC-24</u>   |
| INA            | <u>CF 24 Y</u>  |
| McGill         | CCF-1 1/2       |