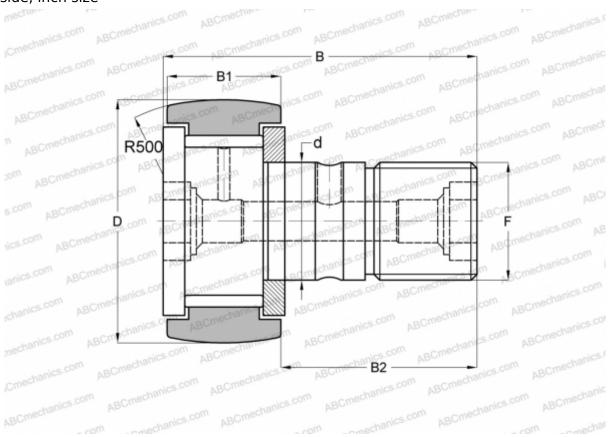

## CR 30 VR IKO

Cam followers

TYPE: Roller bearings, Stud type track rollers, With axial guidance, full complement bearing, gap seal on both side, inch size

## **Technical specification**

| DIMENSIONS, MM |                 |
|----------------|-----------------|
| d              | 19,050          |
| D              | 47,625          |
| В              | 70,644          |
| B1             | 26,194          |
| B2             | 44,450          |
| F              | 3/4-16          |
| WEIGHT, KG     | 0,410           |
| MANUFACTURER   | <u>IKO</u>      |
| INTERCHANGE    |                 |
| ABC            | <u>CR 30 VR</u> |
| TORRINGTON     | <u>CRC-30</u>   |
| INA            | <u>CF 30 Y</u>  |
| McGill         | CCF-1 7/8       |