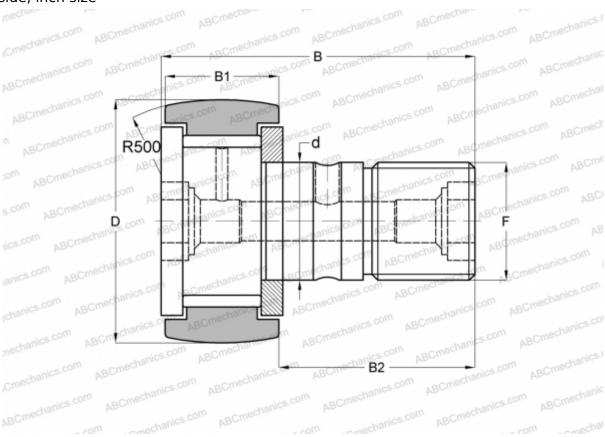

## CR 32 VR IKO

Cam followers

TYPE: Roller bearings, Stud type track rollers, With axial guidance, full complement bearing, gap seal on both side, inch size

## **Technical specification**

| DIMENSIONS, MM |                 |
|----------------|-----------------|
| d              | 22,225          |
| D              | 50,800          |
| В              | 83,344          |
| B1             | 32,544          |
| B2             | 50,800          |
| F              | 7/8-14          |
| WEIGHT, KG     | 0,615           |
| MANUFACTURER   | <u>IKO</u>      |
| INTERCHANGE    |                 |
| ABC            | <u>CR 32 VR</u> |
| TORRINGTON     | <u>CRC-32</u>   |
| INA            | <u>CF 32 Y</u>  |
| McGill         | CCF-2           |