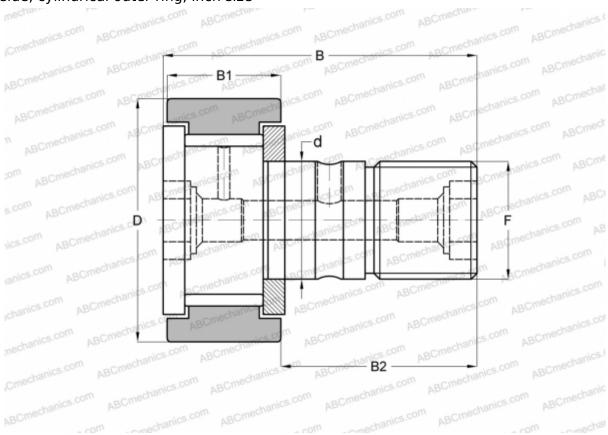

## Cam followers

TYPE: Roller bearings, Stud type track rollers, With axial guidance, full complement bearing, gap seal on both side, cylindrical outer ring, inch size

## **Technical specification**

| DIMENSIONS, MM |                 |
|----------------|-----------------|
| d              | 4,826           |
| D              | 12,700          |
| В              | 22,225          |
| B1             | 9,525           |
| B2             | 12,700          |
| F              | NO. 10-32       |
|                |                 |
| WEIGHT, KG     | 0,009           |
| MANUFACTURER   | <u>IKO</u>      |
| INTERCHANGE    |                 |
| ABC            | <u>CR 8 V</u>   |
| TORRINGTON     | <u>CR-8</u>     |
| McGill         | <u>CF-1/2-N</u> |