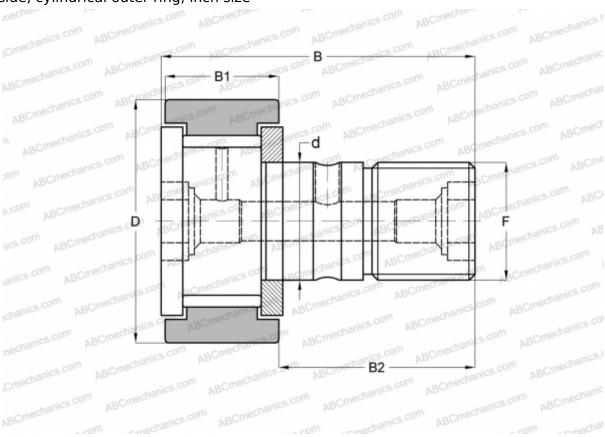

## **Technical specification**

| DIMENSIONS, MM |                 |
|----------------|-----------------|
| d              | 4,826           |
| D              | 12,700          |
| В              | 26,194          |
| B1             | 10,319          |
| B2             | 15,875          |
| F              | NO. 10-32       |
| WEIGHT, KG     | 0,010           |
| MANUFACTURER   | <u>IKO</u>      |
| INTERCHANGE    |                 |
| ABC            | <u>CR 8-1 V</u> |
| TORRINGTON     | <u>CR-8-1</u>   |
| INA            | <u>CF 8-1</u>   |
| McGill         | CF-1/2          |