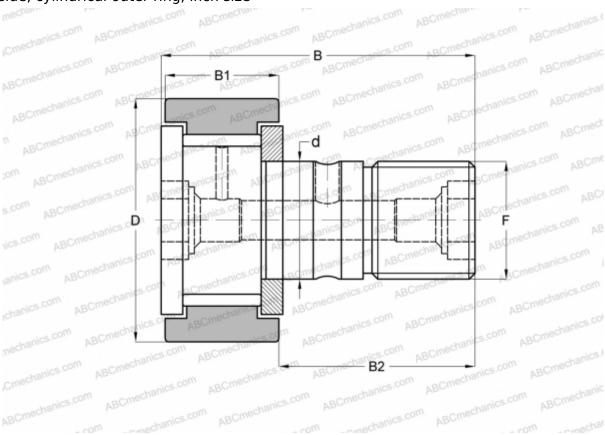

## **CR 10 V IKO**

Cam followers

TYPE: Roller bearings, Stud type track rollers, With axial guidance, full complement bearing, gap seal on both side, cylindrical outer ring, inch size

## **Technical specification**

| DIMENSIONS, MM |                 |
|----------------|-----------------|
| d              | 6,350           |
| D              | 15,875          |
| В              | 26,987          |
| B1             | 11,112          |
| B2             | 15,875          |
| F              | 1/4-28          |
| WEIGHT, KG     | 0,019           |
| MANUFACTURER   | <u>IKO</u>      |
| INTERCHANGE    |                 |
| ABC            | <u>CR 10 V</u>  |
| TORRINGTON     | <u>CR-10</u>    |
| McGill         | <u>CF-5/8-N</u> |