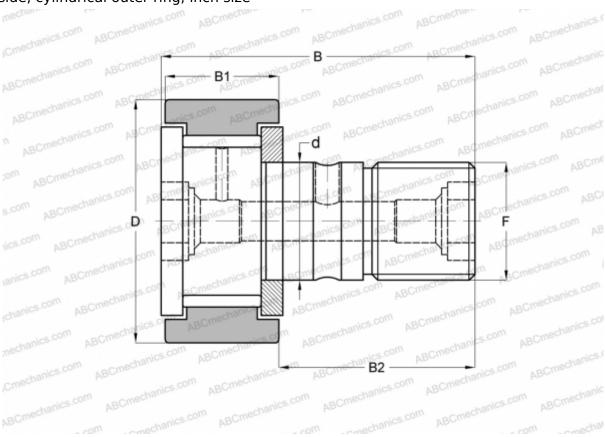

## **CR 26 V IKO**

Cam followers

TYPE: Roller bearings, Stud type track rollers, With axial guidance, full complement bearing, gap seal on both side, cylindrical outer ring, inch size

## **Technical specification**

| DIMENSIONS, MM |                |
|----------------|----------------|
| d              | 15,875         |
| D              | 41,275         |
| В              | 61,119         |
| B1             | 23,019         |
| B2             | 38,100         |
| F              | 5/8-18         |
| WEIGHT, KG     | 0,260          |
| MANUFACTURER   | <u>IKO</u>     |
| INTERCHANGE    |                |
| ABC            | <u>CR 26 V</u> |
| TORRINGTON     | <u>CR-26</u>   |
| INA            | <u>CF 26</u>   |
| McGill         | CF-1 5/8       |