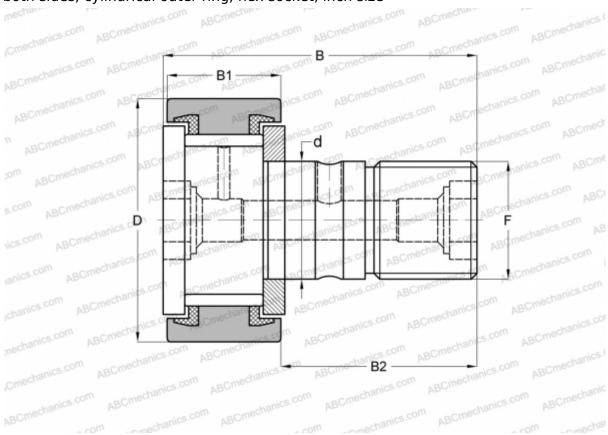

## **CR 8 VBUU IKO**

Cam followers

TYPE: Roller bearings, Stud type track rollers, With axial guidance, full complement bearing, sealing rings on both sides, cylindrical outer ring, hex socket, inch size

## **Technical specification**

| DIMENSIONS, MM               |                     |
|------------------------------|---------------------|
| d                            | 4,826               |
| D                            | 12,700              |
| В                            | 22,225              |
| B1                           | 9,525               |
| B2                           | 12,700              |
| F                            | NO. 10-32           |
|                              |                     |
| WEIGHT, KG                   | 0,009               |
| WEIGHT, KG MANUFACTURER      | 0,009<br><u>IKO</u> |
| ·                            | ·                   |
| MANUFACTURER                 | ·                   |
| MANUFACTURER<br>INTERCHANGE  | IKO                 |
| MANUFACTURER INTERCHANGE ABC | IKO  CR 8 VBUU      |