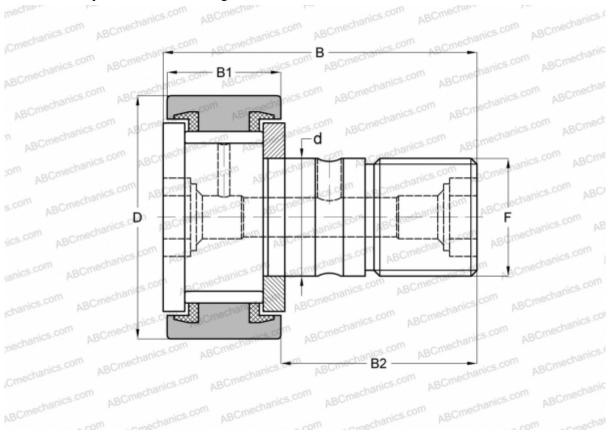

## **DIMENSIONS, MM**

| - · · · - · · · · · · · · · · · · · · · |               |
|-----------------------------------------|---------------|
| d                                       | 19,050        |
| D                                       | 44,450        |
| В                                       | 70,644        |
| B1                                      | 26,194        |
| B2                                      | 44,450        |
| F                                       | 3/4-16        |
| WEIGHT, KG                              | 0,365         |
| MANUFACTURER                            | INA           |
| INTERCHANGE                             |               |
|                                         | OD 00 1/D1111 |