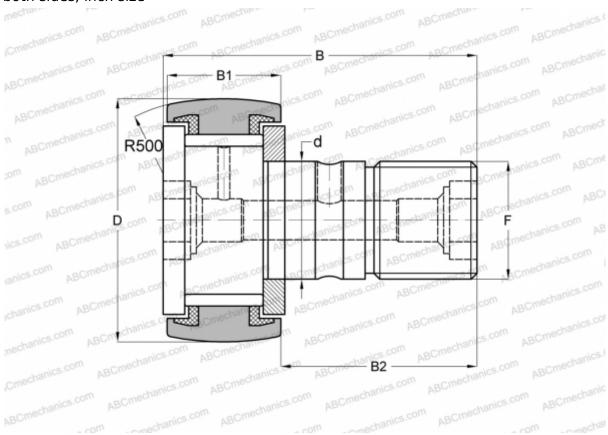

## **CR 8 VUUR IKO**

Cam followers

TYPE: Roller bearings, Stud type track rollers, With axial guidance, full complement bearing, sealing rings on both sides, inch size

## **Technical specification**

| DIMENSIONS, MM |             |
|----------------|-------------|
| d              | 4,826       |
| D              | 12,700      |
| В              | 22,225      |
| B1             | 9,525       |
| B2             | 12,700      |
| F              | NO. 10-32   |
| WEIGHT, KG     | 0,009       |
| MANUFACTURER   | <u>IKO</u>  |
| INTERCHANGE    |             |
| ABC            | CR 8 VUUR   |
| TORRINGTON     | CRSC-8      |
| McGill         | CCF-1/2-N-S |