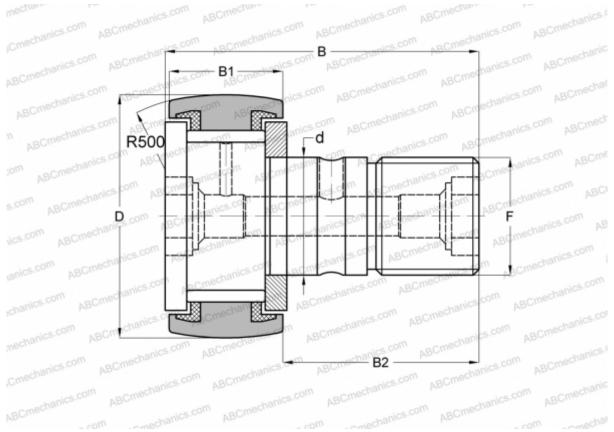

## **Technical specification**

| DIMENSIONS, MM |             |
|----------------|-------------|
| d              | 6,350       |
| D              | 15,875      |
| В              | 26,987      |
| B1             | 11,112      |
| B2             | 15,875      |
| F              | 1/4-28      |
| WEIGHT, KG     | 0,019       |
| MANUFACTURER   | <u>IKO</u>  |
| INTERCHANGE    |             |
| ABC            | CR 10 VUUR  |
| TORRINGTON     | CRSC-10     |
| McGill         | CCF-5/8-N-S |