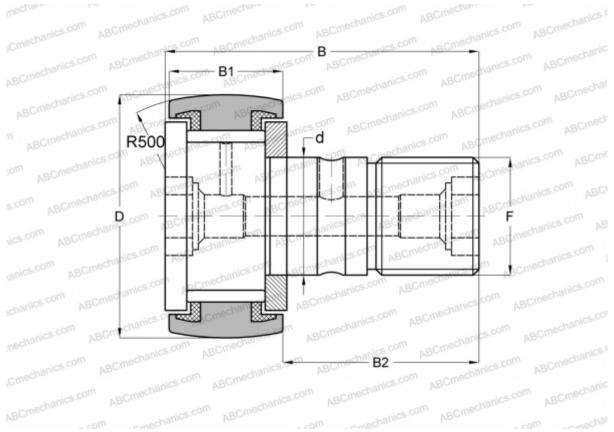

## **Technical specification**

| DIMENSIONS, MM |                  |
|----------------|------------------|
| d              | 9,525            |
| D              | 22,225           |
| В              | 35,719           |
| B1             | 13,494           |
| B2             | 22,225           |
| F              | 3/8-24           |
| WEIGHT, KG     | 0,046            |
| MANUFACTURER   | <u>IKO</u>       |
| INTERCHANGE    |                  |
| ABC            | CR 14 VUUR       |
| TORRINGTON     | <u>CRSC-14</u>   |
|                |                  |
| INA            | <u>CF 14 PPY</u> |