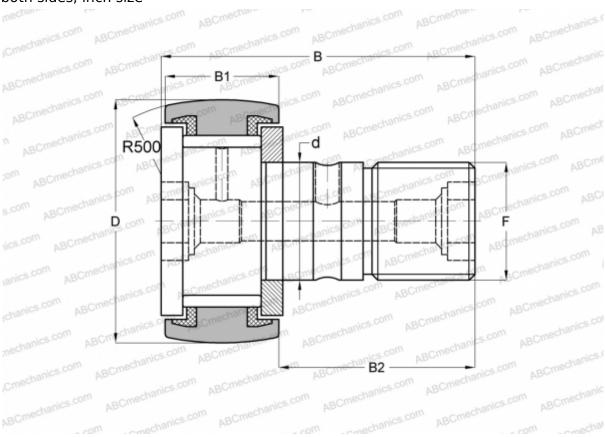

## **CR 18 VUUR IKO**

Cam followers

TYPE: Roller bearings, Stud type track rollers, With axial guidance, full complement bearing, sealing rings on both sides, inch size

## **Technical specification**

| DIMENSIONS, MM |             |
|----------------|-------------|
| d              | 11,112      |
| D              | 28,575      |
| В              | 42,069      |
| B1             | 16,669      |
| B2             | 25,400      |
| F              | 7/16-20     |
| WEIGHT, KG     | 0,088       |
| MANUFACTURER   | <u>IKO</u>  |
| INTERCHANGE    |             |
| ABC            | CR 18 VUUR  |
| TORRINGTON     | CRSC-18     |
| INA            | CF 18 PPY   |
| McGill         | CCF-1 1/8-S |