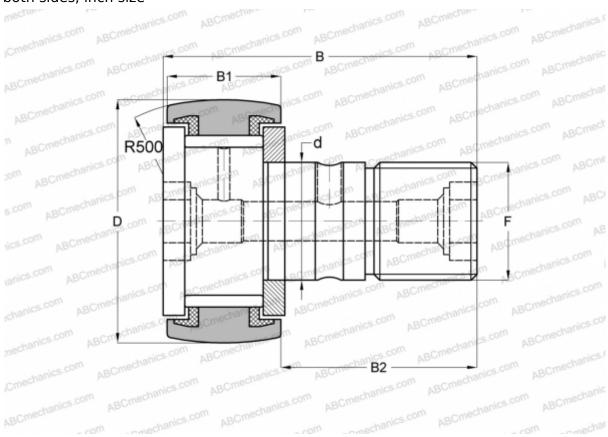

## **CR 26 VUUR IKO**

Cam followers

TYPE: Roller bearings, Stud type track rollers, With axial guidance, full complement bearing, sealing rings on both sides, inch size

## **Technical specification**

| DIMENSIONS, MM |             |
|----------------|-------------|
| d              | 15,875      |
| D              | 41,275      |
| В              | 61,119      |
| B1             | 23,019      |
| B2             | 38,100      |
| F              | 5/8-18      |
| WEIGHT, KG     | 0,260       |
| MANUFACTURER   | <u>IKO</u>  |
| INTERCHANGE    |             |
| ABC            | CR 26 VUUR  |
| TORRINGTON     | CRSC-26     |
| INA            | CF 26 PPY   |
| McGill         | CCF-1 5/8-S |