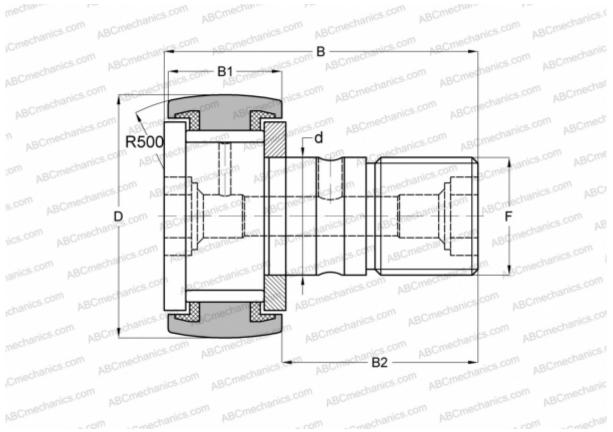

## Cam followers

TYPE: Roller bearings, Stud type track rollers, With axial guidance, full complement bearing, sealing rings on both sides, inch size

## **Technical specification**

| DIMENSIONS, MM |                   |
|----------------|-------------------|
| d              | 22,225            |
| D              | 57,150            |
| В              | 83,344            |
| B1             | 32,544            |
| B2             | 50,800            |
| F              | 7/8-14            |
| WEIGHT, KG     | 0,750             |
| MANUFACTURER   | ΙΚΟ               |
| MANUTACIONEN   | INU               |
| INTERCHANGE    | INO               |
|                | <u>CR 36 VUUR</u> |
| INTERCHANGE    |                   |