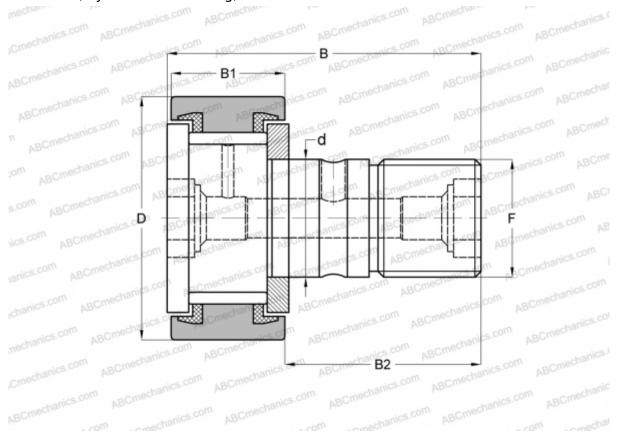

## **Technical specification**

| DIMENSIONS, MM             |                     |
|----------------------------|---------------------|
| d                          | 4,826               |
| D                          | 12,700              |
| В                          | 22,225              |
| B1                         | 9,525               |
| B2                         | 12,700              |
| F                          | NO. 10-32           |
|                            |                     |
| WEIGHT, KG                 | 0,009               |
| WEIGHT, KG<br>MANUFACTURER | 0,009<br><u>IKO</u> |
|                            |                     |
| MANUFACTURER               |                     |
| MANUFACTURER               | <u>IKO</u>          |