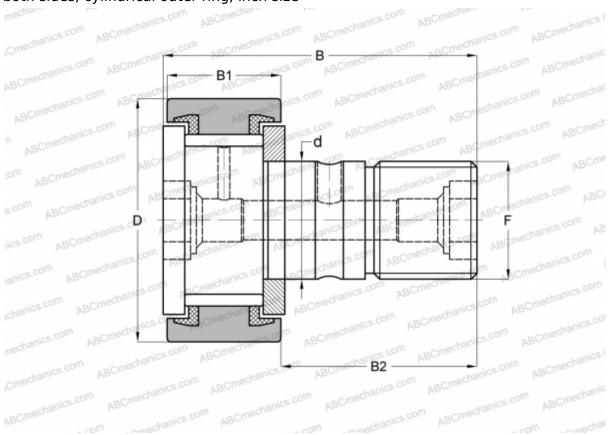

## **CR 10 VUU IKO**

Cam followers

TYPE: Roller bearings, Stud type track rollers, With axial guidance, full complement bearing, sealing rings on both sides, cylindrical outer ring, inch size

## **Technical specification**

| DIMENSIONS, MM |                   |
|----------------|-------------------|
| d              | 6,350             |
| D              | 15,875            |
| В              | 26,987            |
| B1             | 11,112            |
| B2             | 15,875            |
| F              | 1/4-28            |
| WEIGHT, KG     | 0,019             |
| MANUFACTURER   | <u>IKO</u>        |
| INTERCHANGE    |                   |
| ABC            | CR 10 VUU         |
| TORRINGTON     | <u>CRS-10</u>     |
| McGill         | <u>CF-5/8-N-S</u> |