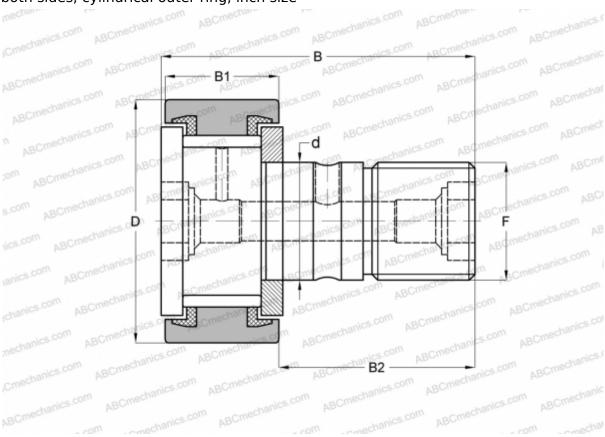

## **CR 14 VUU IKO**

Cam followers

TYPE: Roller bearings, Stud type track rollers, With axial guidance, full complement bearing, sealing rings on both sides, cylindrical outer ring, inch size

## **Technical specification**

| DIMENSIONS, MM |                 |
|----------------|-----------------|
| d              | 9,525           |
| D              | 22,225          |
| В              | 35,719          |
| B1             | 13,494          |
| B2             | 22,225          |
| F              | 3/8-24          |
| WEIGHT, KG     | 0,046           |
| MANUFACTURER   | <u>IKO</u>      |
| INTERCHANGE    |                 |
| ABC            | CR 14 VUU       |
| TORRINGTON     | CRS-14          |
| INA            | <u>CF 14 PP</u> |
| McGill         | <u>CF-7/8-S</u> |