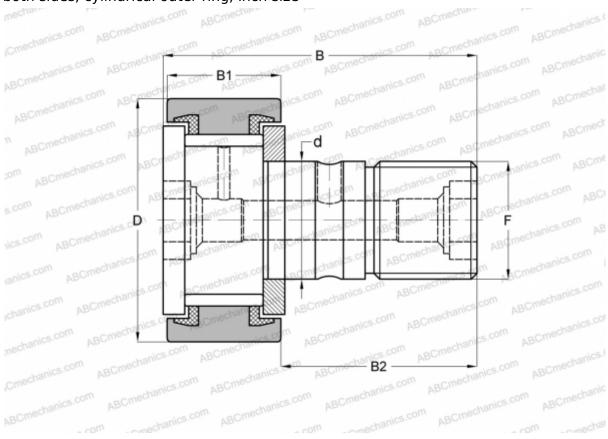

## **CR 16 VUU IKO**

Cam followers

TYPE: Roller bearings, Stud type track rollers, With axial guidance, full complement bearing, sealing rings on both sides, cylindrical outer ring, inch size

## **Technical specification**

| DIMENSIONS, MM |                 |
|----------------|-----------------|
| d              | 11,112          |
| D              | 25,400          |
| В              | 42,069          |
| B1             | 16,669          |
| B2             | 25,400          |
| F              | 7/16-20         |
| WEIGHT, KG     | 0,073           |
| MANUFACTURER   | <u>IKO</u>      |
| INTERCHANGE    |                 |
| ABC            | CR 16 VUU       |
| TORRINGTON     | <u>CRS-16</u>   |
| INA            | <u>CF 16 PP</u> |
| McGill         | <u>CF-1-S</u>   |