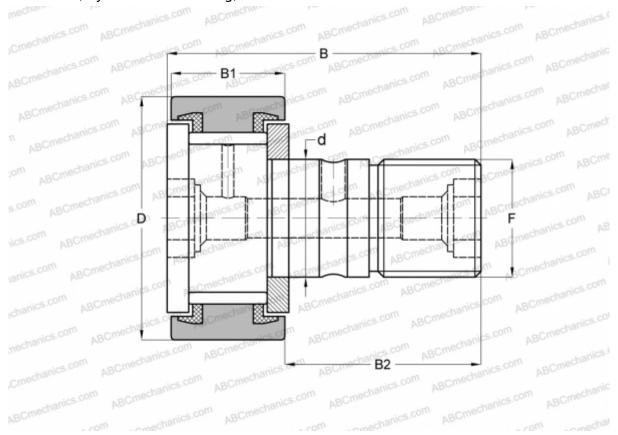

## **Technical specification**

| DIMENSIONS, MM |                   |
|----------------|-------------------|
| d              | 11,112            |
| D              | 28,575            |
| В              | 42,069            |
| B1             | 16,669            |
| B2             | 25,400            |
| F              | 7/16-20           |
| WEIGHT, KG     | 0,088             |
| MANUFACTURER   | <u>IKO</u>        |
| INTERCHANGE    |                   |
| ABC            | <u>CR 18 VUU</u>  |
| TORRINGTON     | <u>CRS-18</u>     |
| INA            | <u>CF 18 PP</u>   |
| McGill         | <u>CF-1 1/8-S</u> |