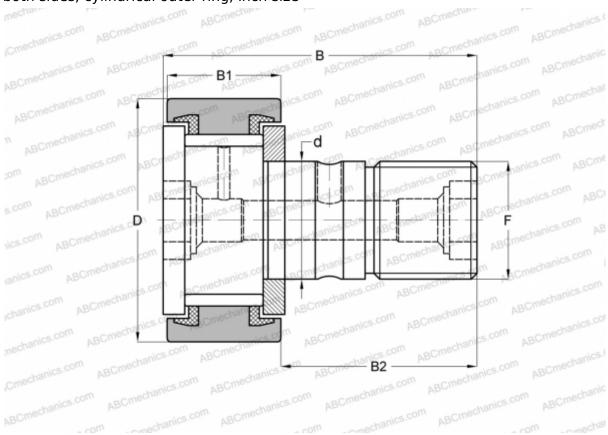

## CF-1 1/8-S McGill

Cam followers

TYPE: Roller bearings, Stud type track rollers, With axial guidance, full complement bearing, sealing rings on both sides, cylindrical outer ring, inch size

**CF 18 PP** 

## **Technical specification**

| DIM | ENS | IONS, | MM |
|-----|-----|-------|----|
|-----|-----|-------|----|

| •            |                  |  |  |
|--------------|------------------|--|--|
| d            | 11,112           |  |  |
| D            | 28,575           |  |  |
| В            | 42,069           |  |  |
| B1           | 16,669           |  |  |
| B2           | 25,400           |  |  |
| F            | 7/16-20          |  |  |
| WEIGHT, KG   | 0,088            |  |  |
| MANUFACTURER | <u>McGill</u>    |  |  |
| INTERCHANGE  |                  |  |  |
| ABC          | CR 18 VUU        |  |  |
| IKO          | <u>CR 18 VUU</u> |  |  |
| TORRINGTON   | CRS-18           |  |  |
|              |                  |  |  |