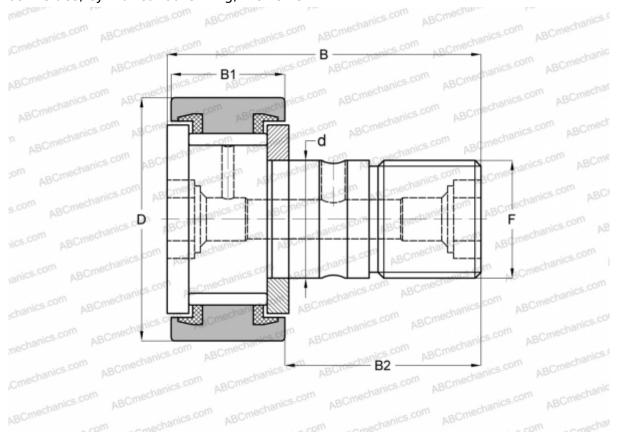

## **Technical specification**

| DIMENSIONS, MM |                  |
|----------------|------------------|
| d              | 12,700           |
| D              | 34,925           |
| В              | 51,594           |
| В1             | 19,844           |
| B2             | 31,750           |
| F              | 1/2-20           |
| WEIGHT, KG     | 0,157            |
| MANUFACTURER   | <u>IKO</u>       |
| INTERCHANGE    |                  |
| ABC            | <u>CR 22 VUU</u> |
| TORRINGTON     | CRS-22           |
| INA            | <u>CF 22 PP</u>  |
| McGill         | CF-1 3/8-S       |