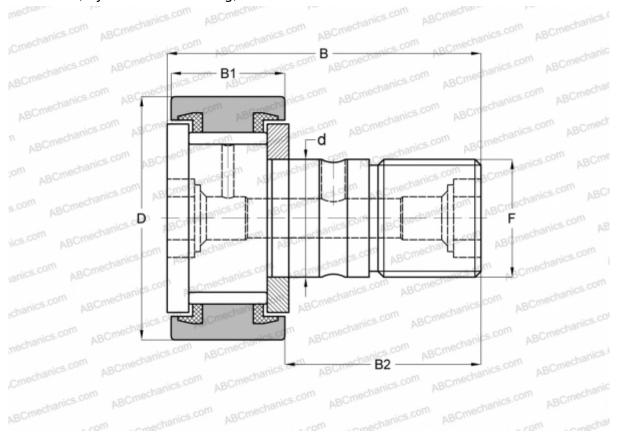

## **Technical specification**

| DIMENSIONS, MM |                  |
|----------------|------------------|
| d              | 19,050           |
| D              | 44,450           |
| В              | 70,644           |
| В1             | 26,194           |
| B2             | 44,450           |
| F              | 3/4-16           |
| WEIGHT, KG     | 0,365            |
| MANUFACTURER   | <u>IKO</u>       |
| INTERCHANGE    |                  |
| ABC            | <u>CR 28 VUU</u> |
| TORRINGTON     | <u>CRS-28</u>    |
| INA            | <u>CF 28 PP</u>  |
| McGill         | CF-1 3/4-S       |