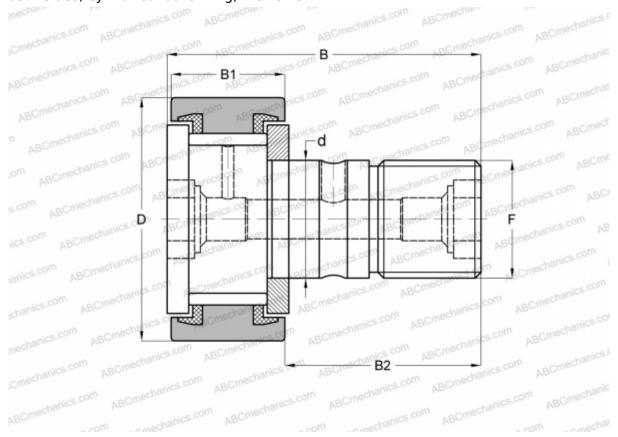

## **Technical specification**

| DIMENSIONS, MM |                  |
|----------------|------------------|
| d              | 19,050           |
| D              | 47,625           |
| В              | 70,644           |
| В1             | 26,194           |
| B2             | 44,450           |
| F              | 3/4-16           |
| WEIGHT, KG     | 0,410            |
| MANUFACTURER   | <u>IKO</u>       |
| INTERCHANGE    |                  |
| ABC            | <u>CR 30 VUU</u> |
| TORRINGTON     | <u>CRS-30</u>    |
| INA            | <u>CF 30 PP</u>  |
| McGill         | CF-1 7/8-S       |