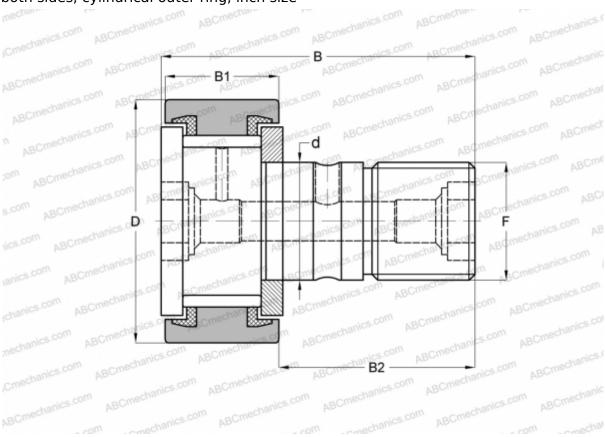

## **CR 32 VUU IKO**

Cam followers

TYPE: Roller bearings, Stud type track rollers, With axial guidance, full complement bearing, sealing rings on both sides, cylindrical outer ring, inch size

## **Technical specification**

| DIMENSIONS, MM |                 |
|----------------|-----------------|
| d              | 22,225          |
| D              | 50,800          |
| В              | 83,344          |
| B1             | 32,544          |
| B2             | 50,800          |
| F              | 7/8-14          |
| WEIGHT, KG     | 0,615           |
| MANUFACTURER   | <u>IKO</u>      |
| INTERCHANGE    |                 |
| ABC            | CR 32 VUU       |
| TORRINGTON     | <u>CRS-32</u>   |
| INA            | <u>CF 32 PP</u> |
| McGill         | <u>CF-2-S</u>   |