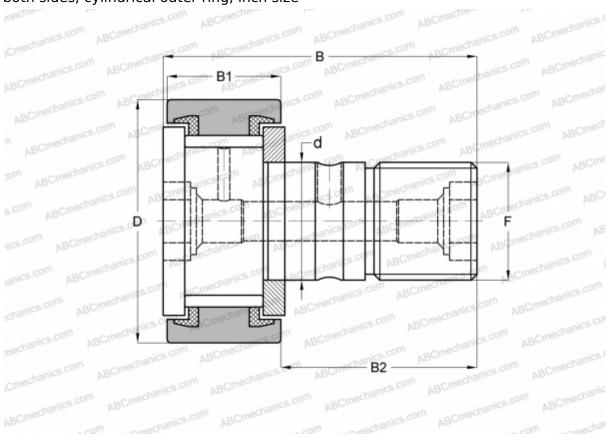

## **CR 48 VUU IKO**

Cam followers

TYPE: Roller bearings, Stud type track rollers, With axial guidance, full complement bearing, sealing rings on both sides, cylindrical outer ring, inch size

## **Technical specification**

| DIMENSIONS, MM |                 |
|----------------|-----------------|
| d              | 31,750          |
| D              | 76,200          |
| В              | 109,900         |
| B1             | 46,400          |
| B2             | 63,500          |
| F              | 1 1/4-12        |
| WEIGHT, KG     | 1,960           |
| MANUFACTURER   | <u>IKO</u>      |
| INTERCHANGE    |                 |
| ABC            | CR 48 VUU       |
| TORRINGTON     | <u>CRS-48</u>   |
| INA            | <u>CF 48 PP</u> |
| McGill         | <u>CF-3-S</u>   |