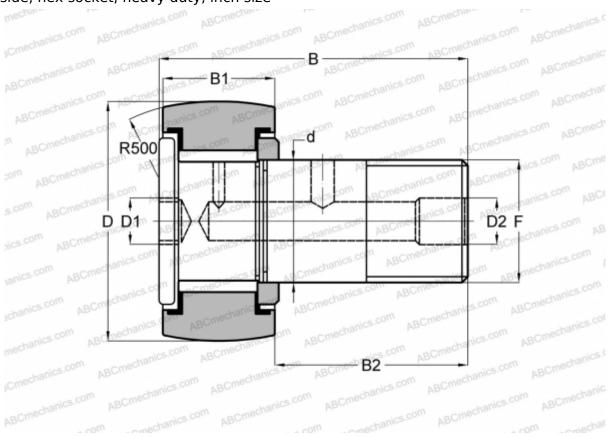

## **CRH 8-1 V(B)R IKO**

Cam followers

TYPE: Roller bearings, Stud type track rollers, With axial guidance, full complement bearing, gap seal on both side, hex socket, heavy duty, inch size

## **Technical specification**

| DIMENSIONS, MM               |                    | CALCULATION DATA             |      |
|------------------------------|--------------------|------------------------------|------|
| d                            | 6,350              | Basic static load rating, Co | 5,41 |
| D                            | 12,700             |                              |      |
| В                            | 27,050             |                              |      |
| B1                           | 11,100             |                              |      |
| B2                           | 15,950             |                              |      |
| F                            | 1/4-28             |                              |      |
| WEIGHT, KG                   | 0,012              |                              |      |
| MANUFACTURER                 | <u>IKO</u>         |                              |      |
| INTERCHANGE                  |                    |                              |      |
| ABC                          | CRH 8-1 V(B)R      |                              |      |
| McGill                       | <u>CFH 1/2 (B)</u> |                              |      |
| CALCULATION DATA             |                    |                              |      |
| Basic dynamic load rating, C | 4,710 kN           |                              |      |