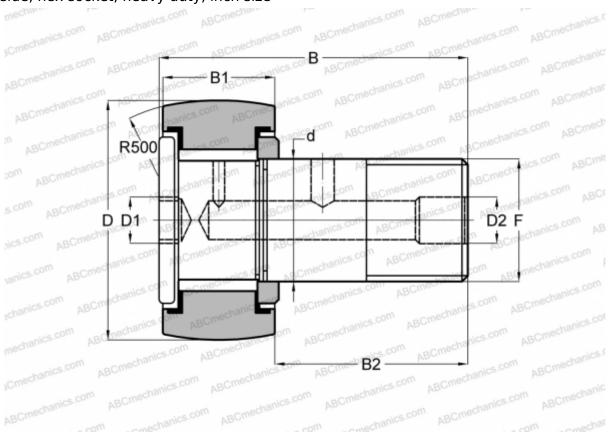

## CRH 28 V(B)R IKO

Cam followers

TYPE: Roller bearings, Stud type track rollers, With axial guidance, full complement bearing, gap seal on both side, hex socket, heavy duty, inch size

## **Technical specification**

| DIMENSIONS, MM               |                      | CALCULATION DATA             |       |
|------------------------------|----------------------|------------------------------|-------|
| d                            | 25,400               | Basic static load rating, Co | 55,60 |
| D                            | 44,450               |                              |       |
| В                            | 71,880               |                              |       |
| B1                           | 27,400               |                              |       |
| B2                           | 44,480               |                              |       |
| F                            | 1-14UNS              |                              |       |
| WEIGHT, KG                   | 0,463                |                              |       |
| MANUFACTURER                 | <u>IKO</u>           |                              |       |
| INTERCHANGE                  |                      |                              |       |
| ABC                          | <u>CRH 28 V(B)R</u>  |                              |       |
| McGill                       | <u>CFH 1 3/4 (B)</u> |                              |       |
| CALCULATION DATA             |                      |                              |       |
| Basic dynamic load rating, C | 35,300 kN            |                              |       |