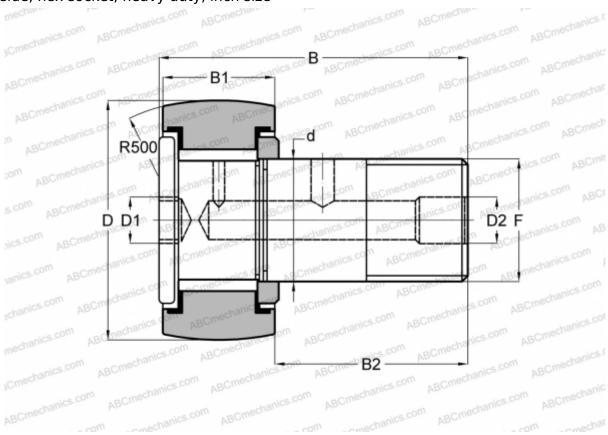

## CRH 30 V(B)R IKO

Cam followers

TYPE: Roller bearings, Stud type track rollers, With axial guidance, full complement bearing, gap seal on both side, hex socket, heavy duty, inch size

## **Technical specification**

| DIMENSIONS, MM               |               | CALCULATION DATA             |        |
|------------------------------|---------------|------------------------------|--------|
| d                            | 25,400        | Basic static load rating, Co | 55,600 |
| D                            | 47,625        |                              |        |
| В                            | 71,880        |                              |        |
| B1                           | 27,400        |                              |        |
| B2                           | 44,480        |                              |        |
| F                            | 1-14UNS       |                              |        |
| WEIGHT, KG                   | 0,508         |                              |        |
| MANUFACTURER                 | IKO           |                              |        |
| INTERCHANGE                  |               |                              |        |
| ABC                          | CRH 30 V(B)R  |                              |        |
| McGill                       | CFH 1 7/8 (B) |                              |        |
| CALCULATION DATA             |               |                              |        |
| Basic dynamic load rating, C | 35,300 kN     |                              |        |