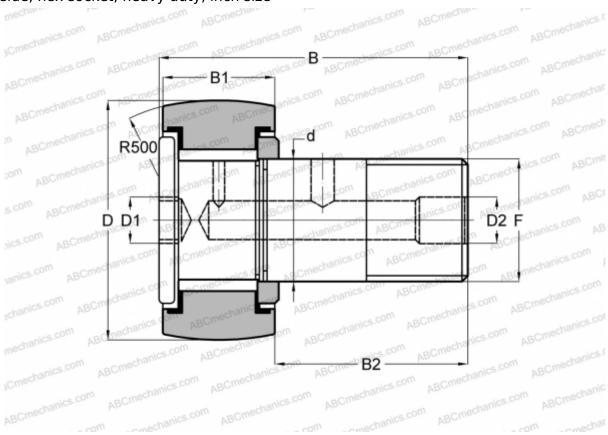

## CRH 40 V(B)R IKO

Cam followers

TYPE: Roller bearings, Stud type track rollers, With axial guidance, full complement bearing, gap seal on both side, hex socket, heavy duty, inch size

## **Technical specification**

| DIMENSIONS, MM               |                      | CALCULATION D         |
|------------------------------|----------------------|-----------------------|
| d                            | 31,750               | Basic static load rat |
| D                            | 63,500               |                       |
| В                            | 97,030               |                       |
| B1                           | 40,000               |                       |
| B2                           | 57,030               |                       |
| F                            | 1 1/4-12             |                       |
| WEIGHT, KG                   | 1,260                |                       |
| MANUFACTURER                 | <u>IKO</u>           |                       |
| INTERCHANGE                  |                      |                       |
| ABC                          | <u>CRH 40 V(B)R</u>  |                       |
| McGill                       | <u>CFH 2 1/2 (B)</u> |                       |
| CALCULATION DATA             |                      |                       |
| Basic dynamic load rating, C | 61,400 kN            |                       |