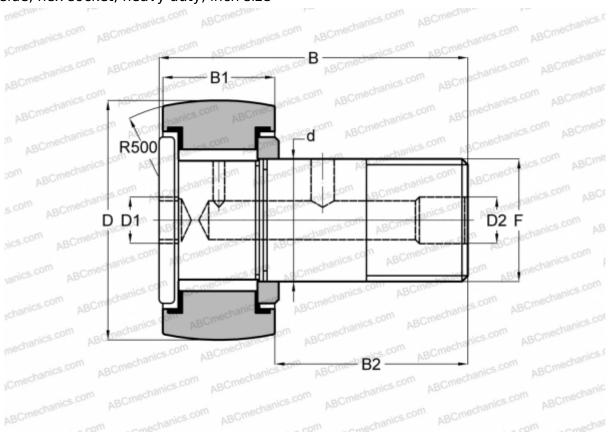

## CRH 64 V(B)R IKO

Cam followers

TYPE: Roller bearings, Stud type track rollers, With axial guidance, full complement bearing, gap seal on both side, hex socket, heavy duty, inch size

## **Technical specification**

| DIMENSIONS, MM               |                     | CALCULATION DATA             |         |
|------------------------------|---------------------|------------------------------|---------|
| d                            | 50,800              | Basic static load rating, Co | 317,000 |
| D                            | 101,600             |                              |         |
| В                            | 148,340             |                              |         |
| B1                           | 59,400              |                              |         |
| B2                           | 88,940              |                              |         |
| F                            | 2-12UN              |                              |         |
| WEIGHT, KG                   | 4,960               |                              |         |
| MANUFACTURER                 | <u>IKO</u>          |                              |         |
| INTERCHANGE                  |                     |                              |         |
| ABC                          | <u>CRH 64 V(B)R</u> |                              |         |
| McGill                       | <u>CFH 4 (B)</u>    |                              |         |
| CALCULATION DATA             |                     |                              |         |
| Basic dynamic load rating, C | 142,000 kN          |                              |         |