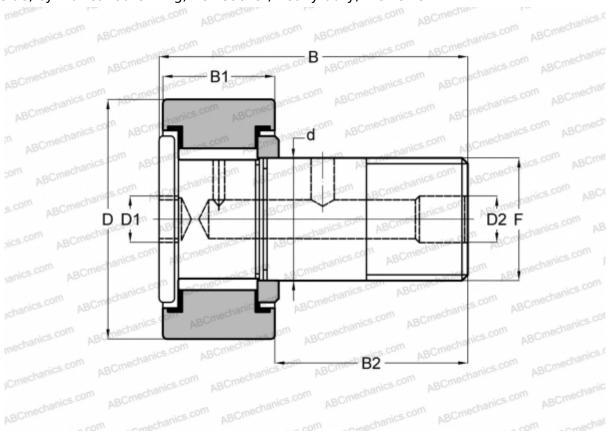

## CRH 64 V(B) IKO

Cam followers

TYPE: Roller bearings, Stud type track rollers, With axial guidance, full complement bearing, gap seal on both side, cylindrical outer ring, hex socket, heavy duty, inch size

## **Technical specification**

| DIMENSIONS, MM               |                    | CALCULATION DATA             |        |
|------------------------------|--------------------|------------------------------|--------|
| d                            | 50,800             | Basic static load rating, Co | 317,00 |
| D                            | 101,600            |                              |        |
| В                            | 148,340            |                              |        |
| B1                           | 59,400             |                              |        |
| B2                           | 88,940             |                              |        |
| F                            | 2-12UN             |                              |        |
| WEIGHT, KG                   | 4,960              |                              |        |
| MANUFACTURER                 | IKO                |                              |        |
| INTERCHANGE                  |                    |                              |        |
| ABC                          | <u>CRH 64 V(B)</u> |                              |        |
| McGill                       | <u>CFH 4 (B)</u>   |                              |        |
| CALCULATION DATA             |                    |                              |        |
| Basic dynamic load rating, C | 142,000 kN         |                              |        |