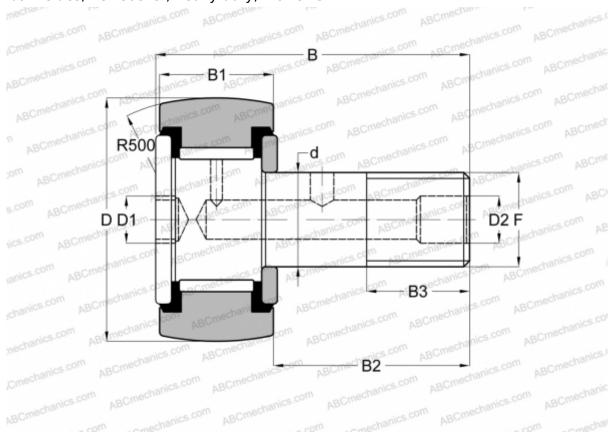

## CRH 10-1 V(B)UUR ABC

Cam followers

TYPE: Roller bearings, Stud type track rollers, With axial guidance, full complement bearing, sealing rings on both sides, hex socket, heavy duty, inch size

## **Technical specification**

| DIM | ENS | IONS | , MM |
|-----|-----|------|------|
| .1  |     |      |      |

| d            | 7,938   |  |  |
|--------------|---------|--|--|
| D            | 15,875  |  |  |
| В            | 31,750  |  |  |
| B1           | 12,800  |  |  |
| B2           | 18,950  |  |  |
| F            | 5/16-24 |  |  |
| WEIGHT, KG   | 0,023   |  |  |
| MANUFACTURER | ABC     |  |  |
| INTERCHANGE  |         |  |  |