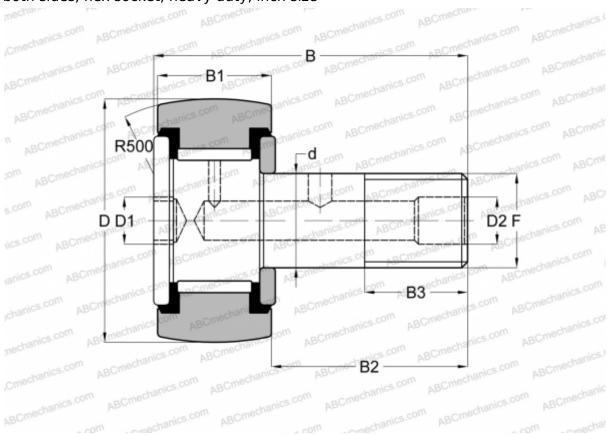

## CRH 10-1 V(B)UUR IKO

Cam followers

TYPE: Roller bearings, Stud type track rollers, With axial guidance, full complement bearing, sealing rings on both sides, hex socket, heavy duty, inch size

## **Technical specification**

| DIMENSIONS, MM               |                  | CALCULATION DATA             |          |
|------------------------------|------------------|------------------------------|----------|
| d                            | 7,938            | Basic static load rating, Co | 8,530 kN |
| D                            | 15,875           |                              |          |
| В                            | 31,750           |                              |          |
| B1                           | 12,800           |                              |          |
| B2                           | 18,950           |                              |          |
| F                            | 5/16-24          |                              |          |
| WEIGHT, KG                   | 0,023            |                              |          |
| MANUFACTURER                 | <u>IKO</u>       |                              |          |
| INTERCHANGE                  |                  |                              |          |
| ABC                          | CRH 10-1 V(B)UUR |                              |          |
| McGill                       | CCFH 5/8 S(B)    |                              |          |
| CALCULATION DATA             |                  |                              |          |
| Basic dynamic load rating, C | 6,340 kN         |                              |          |