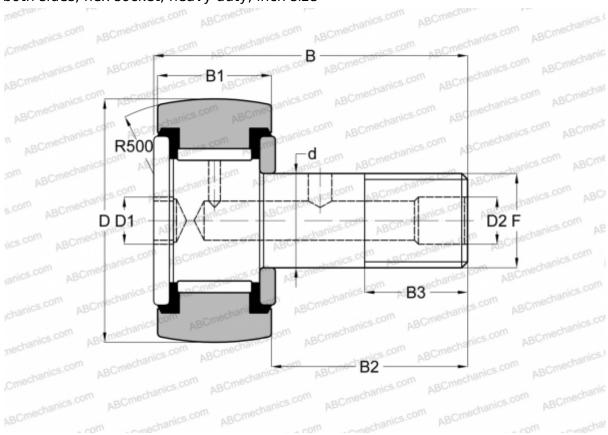

## CRH 11 V(B)UUR IKO

Cam followers

TYPE: Roller bearings, Stud type track rollers, With axial guidance, full complement bearing, sealing rings on both sides, hex socket, heavy duty, inch size

## **Technical specification**

| DIMENSIONS, MM               |                 | CALCULATION DATA             |    |
|------------------------------|-----------------|------------------------------|----|
| d                            | 7,938           | Basic static load rating, Co | 8, |
| D                            | 17,462          |                              |    |
| В                            | 31,750          |                              |    |
| B1                           | 12,800          |                              |    |
| B2                           | 18,950          |                              |    |
| F                            | 5/16-24         |                              |    |
| WEIGHT, KG                   | 0,027           |                              |    |
| MANUFACTURER                 | <u>IKO</u>      |                              |    |
| INTERCHANGE                  |                 |                              |    |
| ABC                          | CRH 11 V(B)UUR  |                              |    |
| McGill                       | CCFH 11/16 S(B) |                              |    |
| CALCULATION DATA             |                 |                              |    |
| Basic dynamic load rating, C | 6,340 kN        |                              |    |