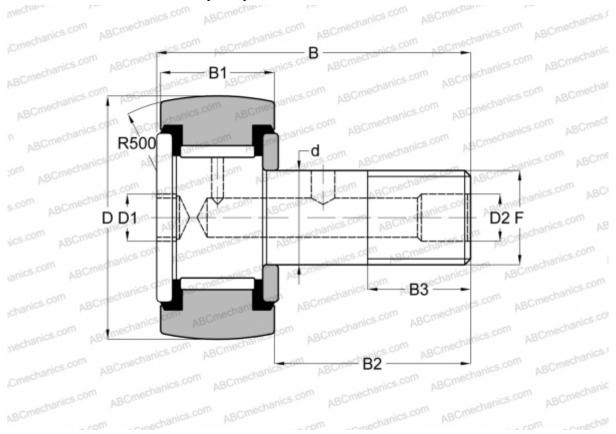

## Cam followers

TYPE: Roller bearings, Stud type track rollers, With axial guidance, full complement bearing, sealing rings on both sides, hex socket, heavy duty, inch size

## **Technical specification**

| DIMENSIONS, MM               |                      |
|------------------------------|----------------------|
| d                            | 11,112               |
| D                            | 19,050               |
| В                            | 36,700               |
| B1                           | 14,600               |
| B2                           | 22,100               |
| F                            | 7/16-20              |
| WEIGHT, KG                   | 0,039                |
| MANUFACTURER                 | <u>IKO</u>           |
| INTERCHANGE                  |                      |
| ABC                          | CRH 12 V(B)UUR       |
| McGill                       | <u>CCFH 3/4 S(B)</u> |
| CALCULATION DATA             |                      |
| Basic dynamic load rating, C | 8,710 kN             |