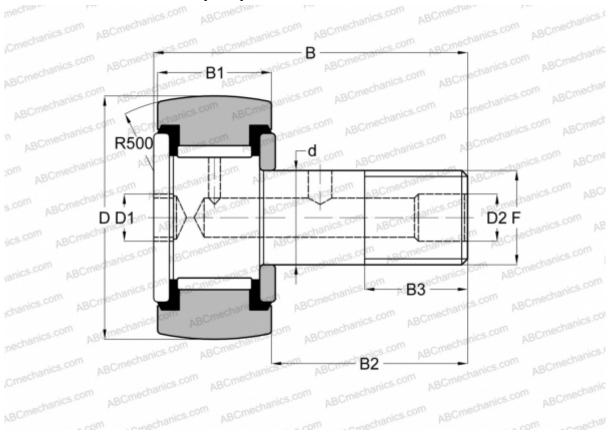

## CRH 14 V(B)UUR IKO

Cam followers

TYPE: Roller bearings, Stud type track rollers, With axial guidance, full complement bearing, sealing rings on both sides, hex socket, heavy duty, inch size

## **Technical specification**

| DIMENSIONS, MM               |                | CALCULATION DATA             |           |
|------------------------------|----------------|------------------------------|-----------|
| d                            | 11,112         | Basic static load rating, Co | 12,300 kľ |
| D                            | 22,225         |                              |           |
| В                            | 36,700         |                              |           |
| B1                           | 14,600         |                              |           |
| B2                           | 22,100         |                              |           |
| F                            | 7/16-20        |                              |           |
| WEIGHT, KG                   | 0,049          |                              |           |
| MANUFACTURER                 | <u>IKO</u>     |                              |           |
| INTERCHANGE                  |                |                              |           |
| ABC                          | CRH 14 V(B)UUR |                              |           |
| McGill                       | CCFH 7/8 S(B)  |                              |           |
| CALCULATION DATA             |                |                              |           |
| Basic dynamic load rating, C | 8,710 kN       |                              |           |