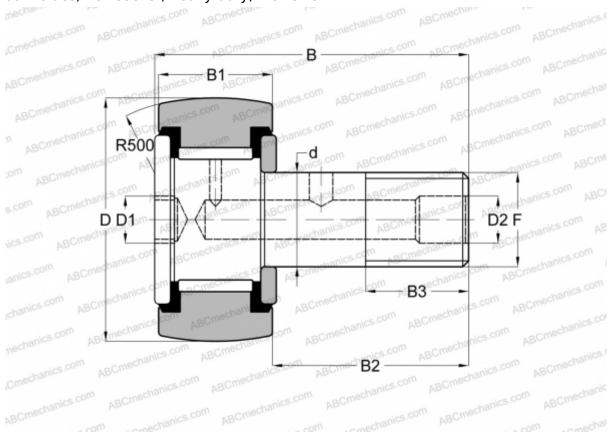

## CRH 16 V(B)UUR IKO

Cam followers

TYPE: Roller bearings, Stud type track rollers, With axial guidance, full complement bearing, sealing rings on both sides, hex socket, heavy duty, inch size

## **Technical specification**

| DIMENSIONS, MM               |                | CALCULATION DATA             |        |
|------------------------------|----------------|------------------------------|--------|
| d                            | 15,875         | Basic static load rating, Co | 22,700 |
| D                            | 25,400         |                              |        |
| В                            | 43,180         |                              |        |
| B1                           | 17,900         |                              |        |
| B2                           | 25,280         |                              |        |
| F                            | 5/8-18         |                              |        |
| WEIGHT, KG                   | 0,093          |                              |        |
| MANUFACTURER                 | <u>IKO</u>     |                              |        |
| INTERCHANGE                  |                |                              |        |
| ABC                          | CRH 16 V(B)UUR |                              |        |
| McGill                       | CCFH 1 S(B)    |                              |        |
| CALCULATION DATA             |                |                              |        |
| Basic dynamic load rating, C | 13,100 kN      |                              |        |