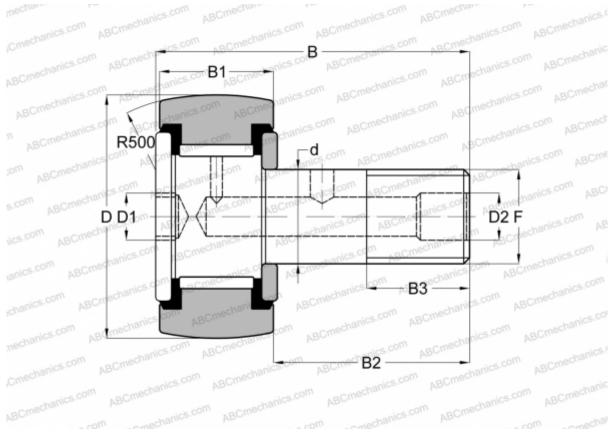

## Cam followers

TYPE: Roller bearings, Stud type track rollers, With axial guidance, full complement bearing, sealing rings on both sides, hex socket, heavy duty, inch size

## **Technical specification**

| DIMENSIONS, MM               |                       |
|------------------------------|-----------------------|
| d                            | 25,400                |
| D                            | 44,450                |
| В                            | 71,880                |
| B1                           | 27,400                |
| B2                           | 44,480                |
| F                            | 1-14UNS               |
| WEIGHT, KG                   | 0,463                 |
| MANUFACTURER                 | <u>IKO</u>            |
| INTERCHANGE                  |                       |
| ABC                          | <u>CRH 28 V(B)UUR</u> |
| McGill                       | CCFH 1 3/4 S(B)       |
| CALCULATION DATA             |                       |
| Basic dynamic load rating, C | 35,300 kN             |