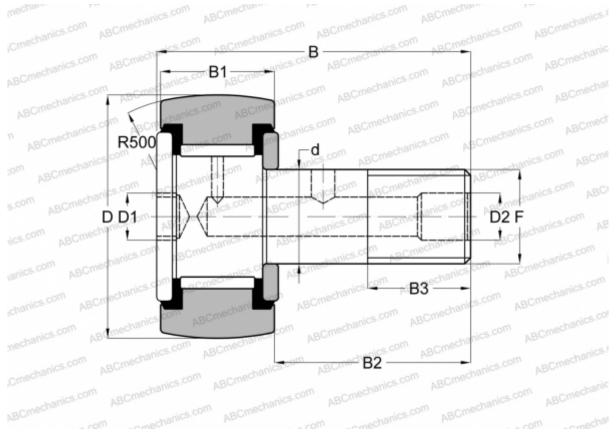

## **Technical specification**

| DIMENSIONS, MM               |                        |  |
|------------------------------|------------------------|--|
| d                            | 25,400                 |  |
| D                            | 47,625                 |  |
| В                            | 71,880                 |  |
| B1                           | 27,400                 |  |
| B2                           | 44,480                 |  |
| F                            | 1-14UNS                |  |
| WEIGHT, KG                   | 0,508                  |  |
| MANUFACTURER                 | <u>IKO</u>             |  |
| INTERCHANGE                  |                        |  |
| ABC                          | CRH 30 V(B)UUR         |  |
| McGill                       | <u>CCFH 1 7/8 S(B)</u> |  |
| CALCULATION DATA             |                        |  |
| Basic dynamic load rating, C | 35,300 kN              |  |