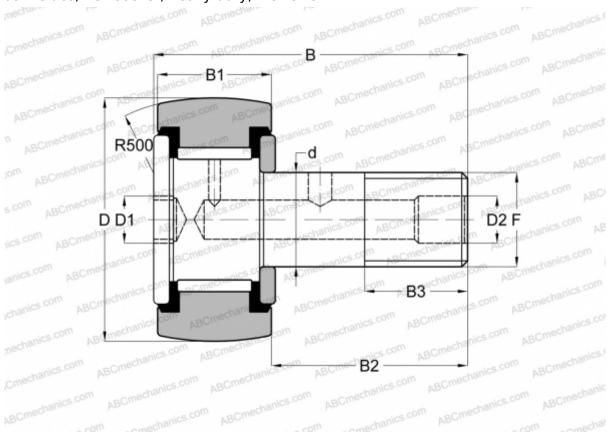

## CRH 40 V(B)UUR IKO

Cam followers

TYPE: Roller bearings, Stud type track rollers, With axial guidance, full complement bearing, sealing rings on both sides, hex socket, heavy duty, inch size

## **Technical specification**

| DIMENSIONS, MM               |                 | CALCULATION DATA             |       |
|------------------------------|-----------------|------------------------------|-------|
| d                            | 31,750          | Basic static load rating, Co | 116,0 |
| D                            | 63,500          |                              |       |
| В                            | 97,030          |                              |       |
| B1                           | 40,000          |                              |       |
| B2                           | 57,030          |                              |       |
| F                            | 1 1/4-12        |                              |       |
| WEIGHT, KG                   | 1,260           |                              |       |
| MANUFACTURER                 | IKO             |                              |       |
| INTERCHANGE                  |                 |                              |       |
| ABC                          | CRH 40 V(B)UUR  |                              |       |
| McGill                       | CCFH 2 1/2 S(B) |                              |       |
| CALCULATION DATA             |                 |                              |       |
| Basic dynamic load rating, C | 61,400 kN       |                              |       |