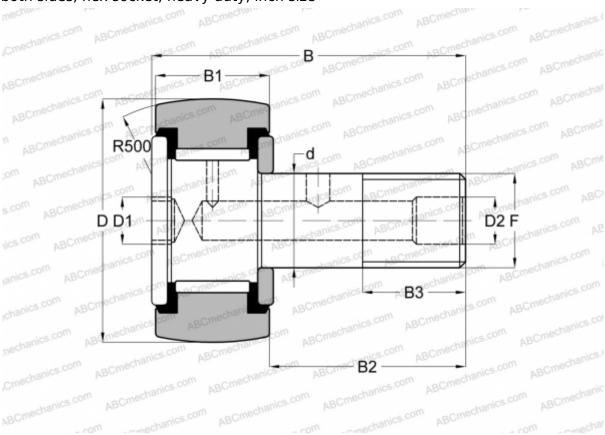

## CRH 44 V(B)UUR IKO

Cam followers

TYPE: Roller bearings, Stud type track rollers, With axial guidance, full complement bearing, sealing rings on both sides, hex socket, heavy duty, inch size

## **Technical specification**

| DIMENSIONS, MM               |                 | CALCULATION DATA             |       |
|------------------------------|-----------------|------------------------------|-------|
| d                            | 31,750          | Basic static load rating, Co | 116,0 |
| D                            | 69,850          |                              |       |
| В                            | 97,030          |                              |       |
| B1                           | 40,000          |                              |       |
| B2                           | 57,030          |                              |       |
| F                            | 1 1/4-12        |                              |       |
| WEIGHT, KG                   | 1,460           |                              |       |
| MANUFACTURER                 | <u>IKO</u>      |                              |       |
| INTERCHANGE                  |                 |                              |       |
| ABC                          | CRH 44 V(B)UUR  |                              |       |
| McGill                       | CCFH 2 3/4 S(B) |                              |       |
| CALCULATION DATA             |                 |                              |       |
| Basic dynamic load rating, C | 61,400 kN       |                              |       |