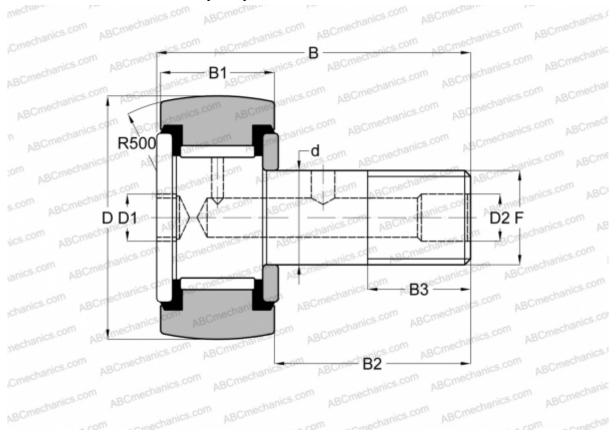

## **Technical specification**

| DIMENSIONS, MM               |                    |
|------------------------------|--------------------|
| d                            | 38,100             |
| D                            | 76,200             |
| В                            | 109,980            |
| B1                           | 46,400             |
| B2                           | 63,580             |
| F                            | 1 1/2-12           |
| WEIGHT, KG                   | 2,100              |
| MANUFACTURER                 | IKO                |
| INTERCHANGE                  |                    |
| ABC                          | CRH 48 V(B)UUR     |
| McGill                       | <u>CCFH 3 S(B)</u> |
| CALCULATION DATA             |                    |
| Basic dynamic load rating, C | 77,600 kN          |