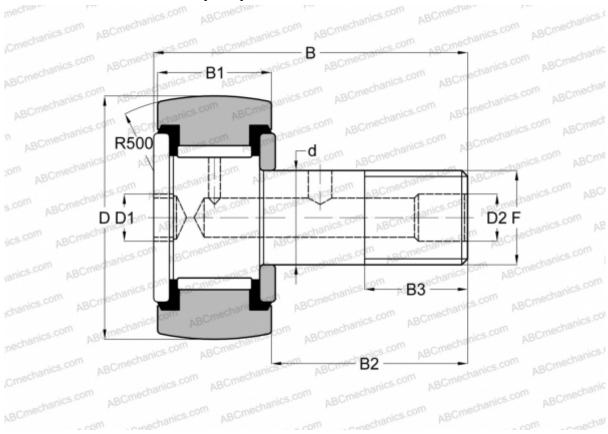

## CRH 52 V(B)UUR IKO

Cam followers

TYPE: Roller bearings, Stud type track rollers, With axial guidance, full complement bearing, sealing rings on both sides, hex socket, heavy duty, inch size

## **Technical specification**

| DIMENSIONS, MM               |                 | CALCULATION DATA             |        |
|------------------------------|-----------------|------------------------------|--------|
| d                            | 38,100          | Basic static load rating, Co | 172,00 |
| D                            | 82,550          |                              |        |
| В                            | 109,980         |                              |        |
| B1                           | 46,400          |                              |        |
| B2                           | 63,580          |                              |        |
| F                            | 1 1/2-12        |                              |        |
| WEIGHT, KG                   | 2,380           |                              |        |
| MANUFACTURER                 | <u>IKO</u>      |                              |        |
| INTERCHANGE                  |                 |                              |        |
| ABC                          | CRH 52 V(B)UUR  |                              |        |
| McGill                       | CCFH 3 1/4 S(B) |                              |        |
| CALCULATION DATA             |                 |                              |        |
| Basic dynamic load rating, C | 77,600 kN       |                              |        |