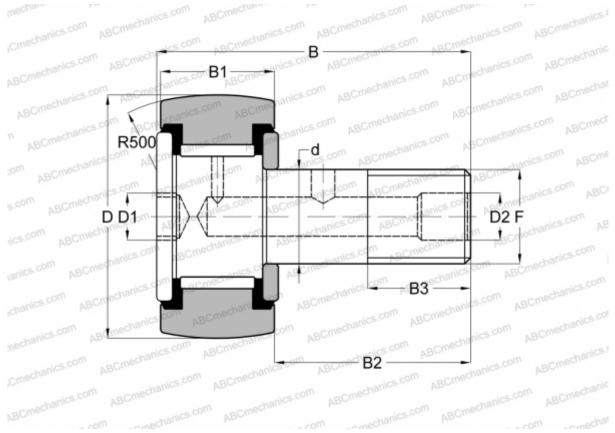

## **Technical specification**

| DIMENSIONS, MM               |                |
|------------------------------|----------------|
| d                            | 50,800         |
| D                            | 101,600        |
| В                            | 148,340        |
| B1                           | 59,400         |
| B2                           | 88,940         |
| F                            | 2-12UN         |
| WEIGHT, KG                   | 4,960          |
| MANUFACTURER                 | <u>IKO</u>     |
| INTERCHANGE                  |                |
| ABC                          | CRH 64 V(B)UUR |
| McGill                       | CCFH 4 S(B)    |
| CALCULATION DATA             |                |
| Basic dynamic load rating, C | 142,000 kN     |